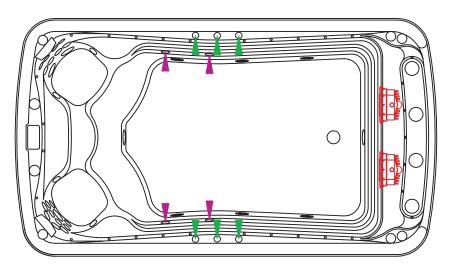

## Water line

1. Turn on the Surfing pumpl, Maifold contarotate, spray water, Clockwise Rotation spray water Mainfold pointer in the middle and spray water together.

Control panel open/stop the Surfing punp2,control spray water; open/stop the Surfing pump3,control spray water.

3. Turn on/off the filter pump, control ■ & ■ spray water, adjust the water column swith can adjust the water column ■.

\*air control valve adjust the jet on the seat

Remark: more details, please read the control panel's specification Notice: the colour is for distinguish