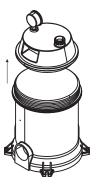

# Filter Cleaning

2. Take the upper cover off

3. Take the filler out, use water or detergent to clean.