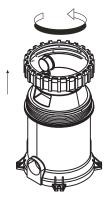

# Filter Cleaning

2. Take the upper cover off

3. Take the filler out, use water or detergent to clean.