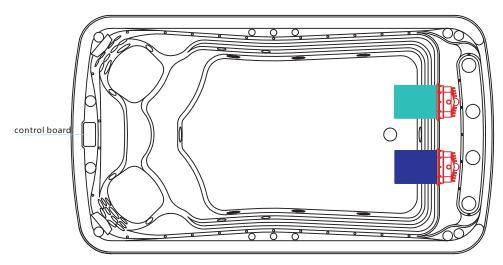

## Water line

1. Turn on the Surfing pumpl, Maifold contarotate, spray water, Clockwise Rotation spray water Mainfold pointer in the middle and spray water together.

Control panel open/stop the Surfing punp2,control spray water; open/stop the Surfing pump3,control spray water.

3. Turn on/off the filter pump, control ■ & ■ spray water, adjust the water column swith can adjust the water column ■.

\*air control valve adjust the jet on the seat

Remark: more details, please read the control panel's specification Notice: the colour is for distinguish