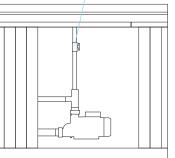

## 结构示意图

water column switch

Remark:Stair and Thermal cover are option

Open the skirt under jet, the water column switch can adjust the height of the water column.