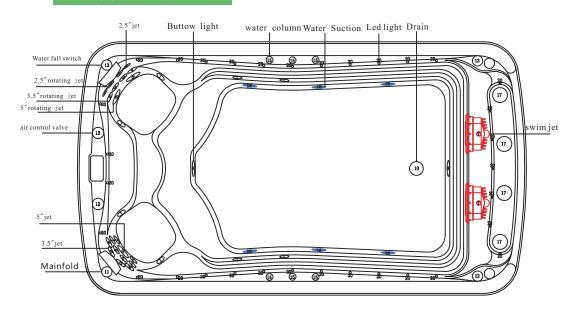

## 结构示意图

water column switch

Remark:Stair and Thermal cover are option

Open the skirt under jet, the water column switch can adjust the height of the water column.

## Water line

1. Turn on the Surfing pumpl, Maifold contarotate, spray water, Clockwise Rotation spray water Mainfold pointer in the middle and spray water together.

Control panel open/stop the Surfing punp2,control spray water; open/stop the Surfing pump3,control spray water.

3. Turn on/off the filter pump, control ■ & ■ spray water, adjust the water column swith can adjust the water column ■.

\*air control valve adjust the jet on the seat

Remark: more details, please read the control panel's specification Notice: the colour is for distinguish