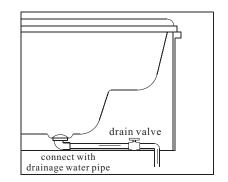

#### Cautions

- 1. Please connect the water pipe before installed the products. (Fig. 1)
- 2. Please ensure that the product installed reliable electric leakage protection device, the power plug contains earth line, and make sure it is reliable earthing. Check the protect system of leakage protection each time before use.
- 3.Before turn on water pump, check if the water level over jets 10 to 20 mm or not, make sure regular usage of water pump otherwise it will be destroy because of water leakage.
- 4.Do not turn on water pump, heat pump or air bubble pump without water.
- 5.People with Hypertension symptom, after drink or heart disease are not allowed to usethis product. Children have a bath must under adult's guidance.
- 6. During use please noticed that don't blocked the jets. Also keepthis product clean and don't let it blocked by hair or mess.
- 7. During use, please firstly adjust the water temperature or it will be burned.
- 8. The outdoor spa is designed with ergonomic, rise and fall changes are distiuctly, so pay more attention of slip.
- 9. Please shut down the system when not use.