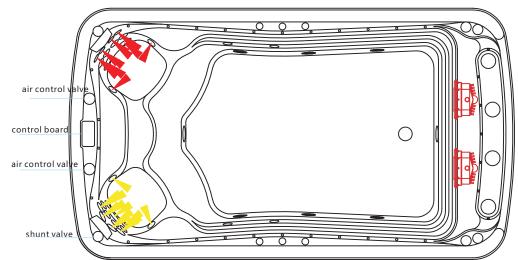

## Water line

1. Turn on the Surfing pumpl, Maifold contarotate, spray water, Clockwise Rotation spray water Mainfold pointer in the middle and spray water together.

Control panel open/stop the Surfing punp2,control spray water; open/stop the Surfing pump3,control spray water.

3. Turn on/off the filter pump, control ■ & ■ spray water, adjust the water column swith can adjust the water column ■.

\*air control valve adjust the jet on the seat

Remark: more details, please read the control panel's specification Notice: the colour is for distinguish