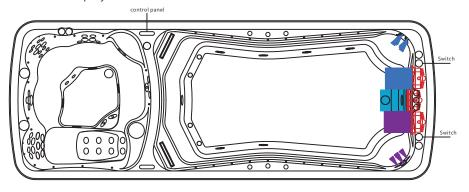

#### **Construction Sketch**

Open the skirt under the jet,the water  $\frac{\texttt{product}}{\texttt{duct}}$ column switch can adjust the heigh of the water column

1. User have to install het leakg protection plug when install the