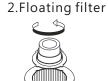

#### 1.Square filter

1. Take away the cover

2. Pull out the filter screen

3. Take out, clean with water or detergen

1. Move out the cover

2.pull out the skimmer basket

3. Take out, clean with water or detergen