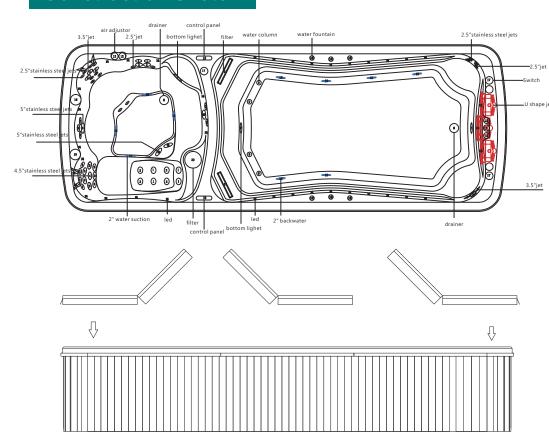

## **INSTALL SKETCH**

The location where to place the swimming spa should be in sunken dug pit measure: 6200mmx2600mmx100mm

Use steel and cement for making the foundation slab

Notice: If the foundation is strong enough, no need to do this.