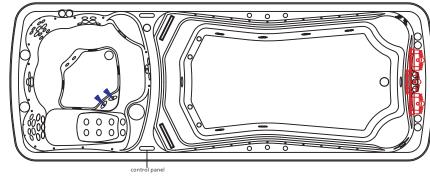

#### **Construction Sketch**

Open the skirt under the jet,the water  $\frac{\texttt{product}}{\texttt{duct}}$ column switch can adjust the heigh of the water column

1. User have to install het leakg protection plug when install the

\*Air control valve adjust the jet on the seat

Notice: the colour is for distinguish