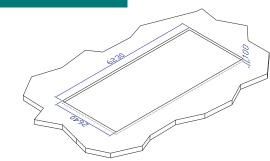

## **INSTALL SKETCH**

The location where to place the swimming spa should be in sunken dug pit measure: 6200mmx2600mmx100mm

Use steel and cement for making the foundation slab

Notice: If the foundation is strong enough, no need to do this.