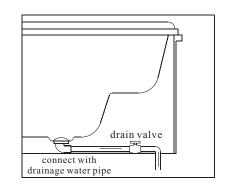

## **INSTALL SKETCH**

The location where to place the swimming spa should be in sunken dug pit measure: 6200mmx2600mmx100mm

Use steel and cement for making the foundation slab

Notice: If the foundation is strong enough, no need to do this.

#### Dear user,

Thank you very much for purchasing our sanitary ware. To enable you to use this product safely and effectively, please read this installation and operation manual carefully before use.

- 1. Please connect the water pipe before installed the products. (Fig. 1)
- 2.Please ensure that the product installed reliable electric leakage protection device, the power plug contains earth line, and make sure it is reliable earthing. Check the protect system of leakage protection each time before use.
- 3.Before turn on water pump, check if the water level over jets 10 to 20 mm or not, make sure regular usage of water pump otherwise it will be destroy because of water leakage.
- 4.Do not turn on water pump, heat pump or air bubble pump without water.
- 5.People with Hypertension symptom, after drink or heart disease are not allowed to usethis product. Children have a bath must under adult's guidance.
- 6. During use please noticed that don't blocked the jets. Also keepthis product clean and don't let it blocked by hair or mess.
- 7. During use, please firstly adjust the water temperature or it will be burned.
- 8. The outdoor spa is designed with ergonomic, rise and fall changes are distiuctly, so pay more attention of slip.
- 9.Please shut down the system when not use.