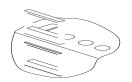

#### 1.Square filter

1. Take away the cover

2. Pull out the filter screen

3. Take out, clean with water or detergen

1. Move out the cover

2.pull out the skimmer basket

3. Take out, clean with water or detergen