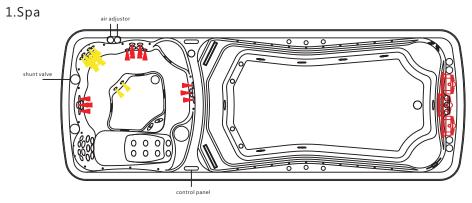

#### **Construction Sketch**

Open the skirt under the jet,the water  $\frac{\texttt{product}}{\texttt{duct}}$ column switch can adjust the heigh of the water column

1. User have to install het leakg protection plug when install the

\*Air control valve adjust the jet on the seat

Notice: the colour is for distinguish