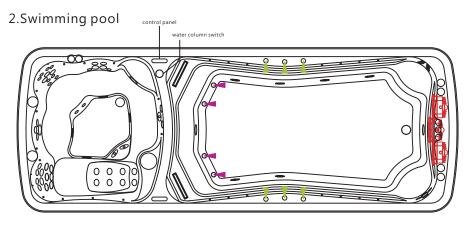

#### **Construction Sketch**

Open the skirt under the jet,the water  $\frac{\texttt{product}}{\texttt{duct}}$ column switch can adjust the heigh of the water column

1. User have to install het leakg protection plug when install the

#### Water sketch

1、Turn on the Surfing pump1,Mainfold contrarotate spray water, Clockwise Rotation spray water Mainfold pointer in the middle spray water together

2、Turn on the Surfing pump2, Mainfold contrarotate spray water, Clockwise Rotation spray water Mainfold pointer in the middle spray water.

3. OPen/stop the filter pump, control spray water

1. open/stop the filter pump, spray water, adjust the water column switch, control spray water

2. turn on the Surfing pumpl, 2, 3 by the panel, then spray water, adjust the switch to control the jets on the seat spray water

\*Air control valve adjust the jet on the seat

Notice: the colour is for distinguish