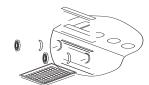

#### 1.Square filter

1. Take away the cover

2. Pull out the filter screen

3. Take out, clean with water or detergen

1. Move out the cover

2.pull out the skimmer basket

3. Take out, clean with water or detergen