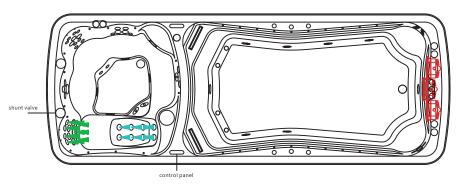

#### **Construction Sketch**

Open the skirt under the jet,the water  $\frac{\texttt{product}}{\texttt{duct}}$ column switch can adjust the heigh of the water column

1. User have to install het leakg protection plug when install the

\*Air control valve adjust the jet on the seat

Notice: the colour is for distinguish