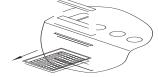

#### 1.Square filter

1. Take away the cover

2. Pull out the filter screen

3. Take out, clean with water or detergen

1. Move out the cover

2.pull out the skimmer basket

3. Take out, clean with water or detergen