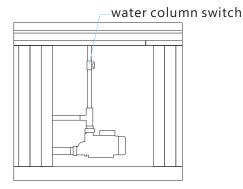

#### **Construction Sketch**

Open the skirt under the jet,the water  $\frac{\texttt{product}}{\texttt{duct}}$ column switch can adjust the heigh of the water column

1. User have to install het leakg protection plug when install the