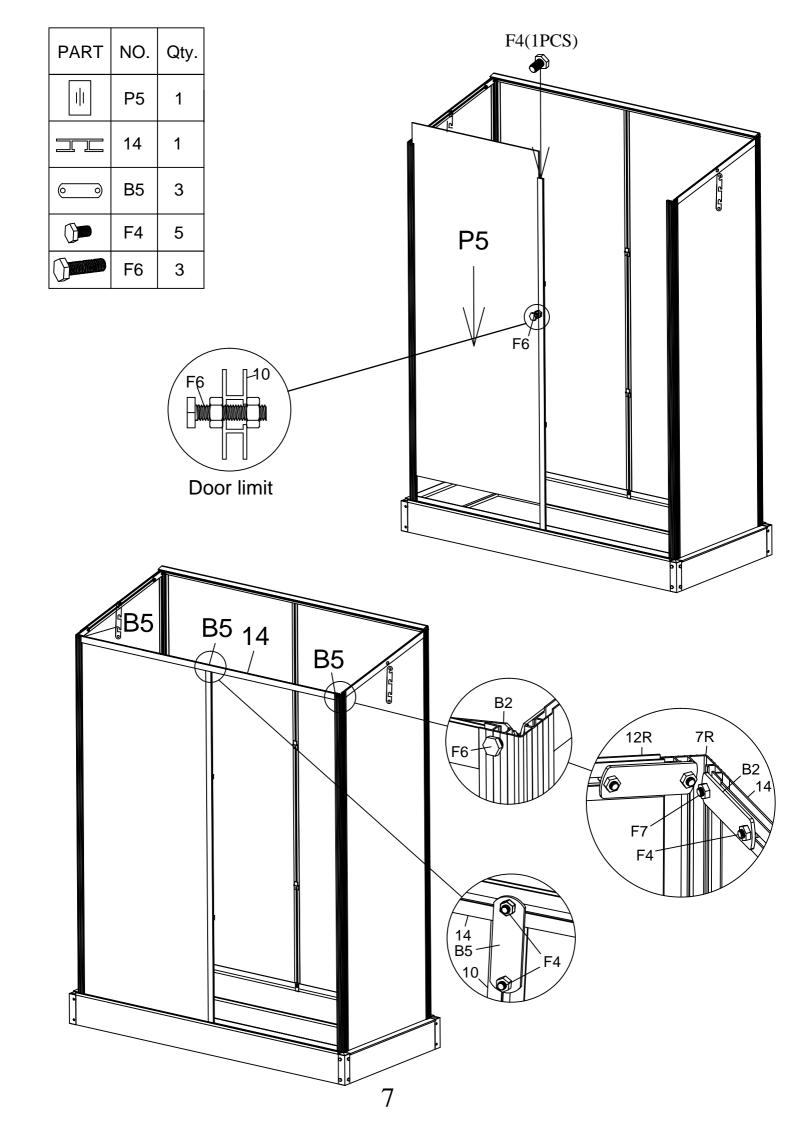

#### PART LIST

| DADT |     | Otr  |
|------|-----|------|
| PART | NO. | Qty. |
|      | D1  | 1    |
|      | D4  | 1    |
|      | D2  | 1    |
|      | D3  | 2    |
|      | W1  | 1    |
|      | W2  | 2    |
|      | W3  | 1    |
|      | 1   | 2    |
|      | 2   | 2    |
|      | 3   | 4    |
|      | 4   | 2    |
|      | 5   | 1    |
|      | 6   | 1    |
|      | 7R  | 1    |
|      | 7L  | 1    |
|      | 8   | 2    |
|      | 9   | 1    |
|      | 10  | 1    |
|      | 12R | 1    |
|      | 12L | 1    |
|      | 14  | 1    |

| PART          | NO. | Qty. |
|---------------|-----|------|
|               | 11  | 4    |
| 57            | 13  | 1    |
|               | 15  | 1    |
| es per per se | B2  | 2    |
| Ŵ             | B3  | 10   |
| 0             | B4  | 4    |
| <u> </u>      | B5  | 7    |
|               | S2L | 1    |
|               | S2R | 1    |
|               | S3R | 1    |
| B             | S3L | 1    |
|               | S4  | 2    |
| (Caller)      | F1  | 8    |
| SDDDD-        | F2  | 8    |

| PART | NO. | Qty. |
|------|-----|------|
|      | F7  | 16   |
|      | F4  | 38   |
|      | F6  | 5    |

| PC | P1  | 2 |
|----|-----|---|
|    | P2  | 1 |
|    | P3  | 2 |
|    | P4R | 1 |
|    | P4L | 1 |
|    | P5  | 1 |