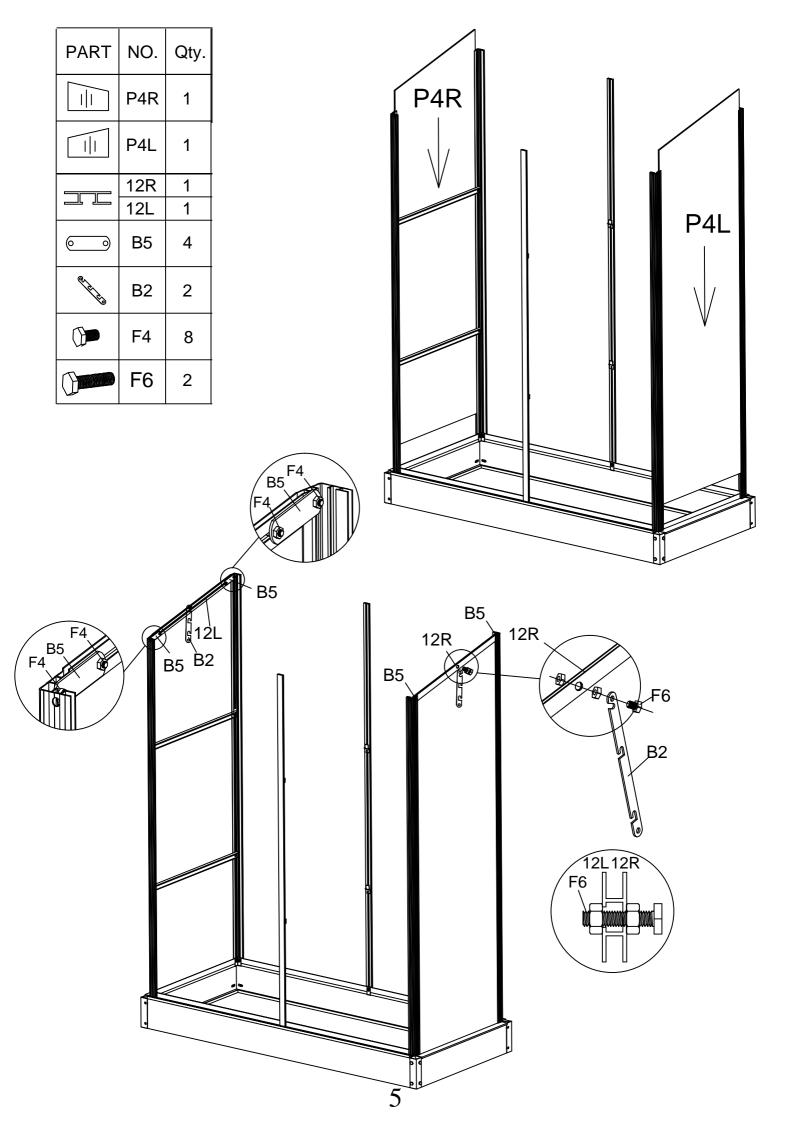

| PART | NO. | Qty. |
|------|-----|------|
|      | F7  | 16   |
|      | F4  | 38   |
|      | F6  | 5    |

| PC | P1  | 2 |
|----|-----|---|
|    | P2  | 1 |
|    | P3  | 2 |
|    | P4R | 1 |
|    | P4L | 1 |
|    | P5  | 1 |