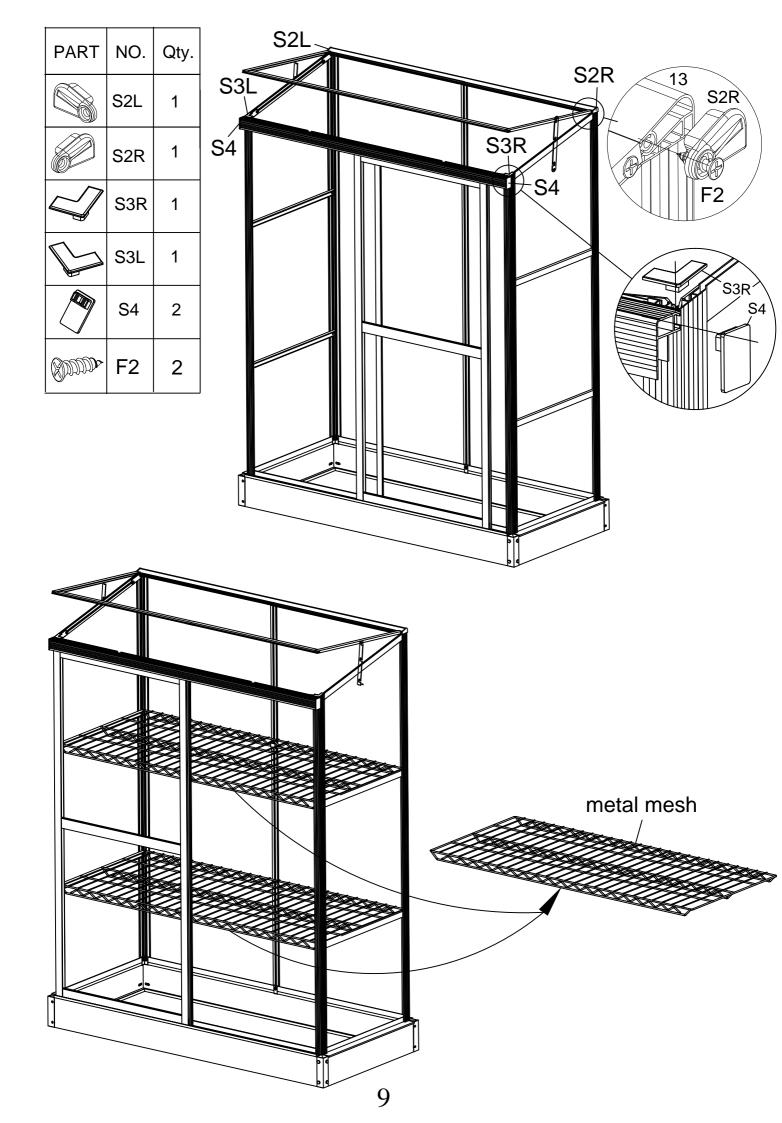

| PART          | NO. | Qty. |
|---------------|-----|------|
|               | 11  | 4    |
| 57            | 13  | 1    |
|               | 15  | 1    |
| es per per se | B2  | 2    |
| Ŵ             | B3  | 10   |
| 0             | B4  | 4    |
| <u> </u>      | B5  | 7    |
|               | S2L | 1    |
|               | S2R | 1    |
|               | S3R | 1    |
| B             | S3L | 1    |
|               | S4  | 2    |
| (Caller)      | F1  | 8    |
| SDDDD-        | F2  | 8    |