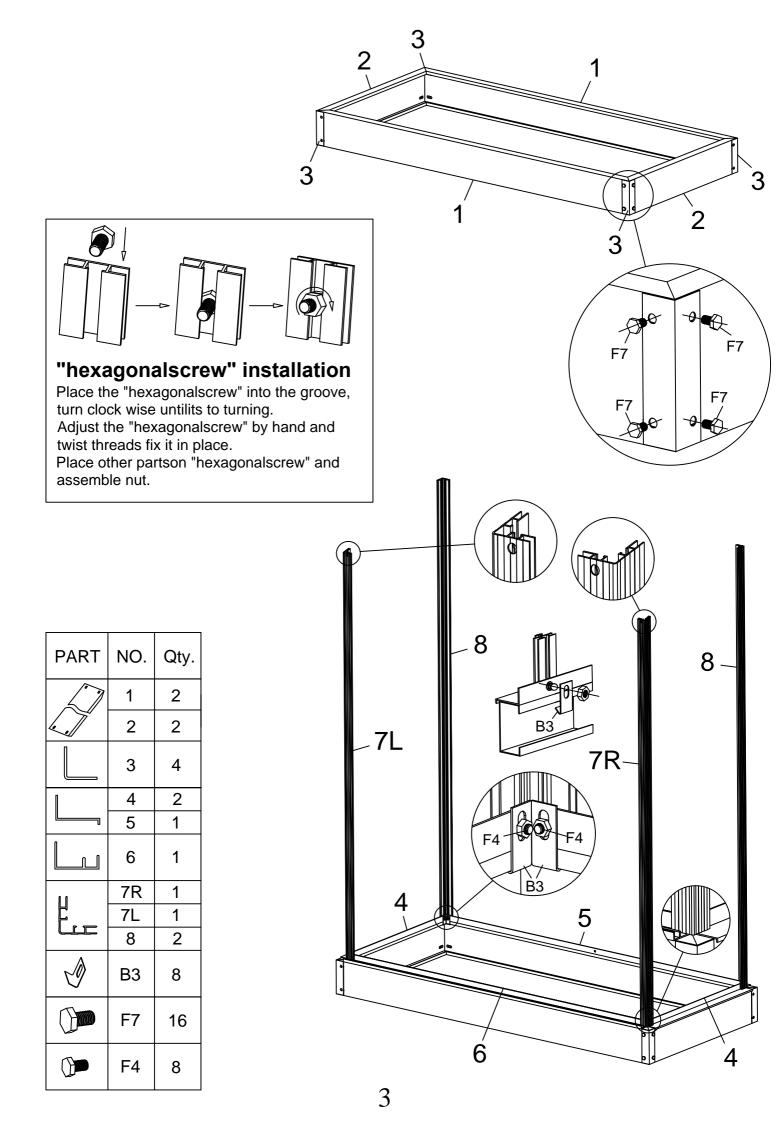

#### PART LIST

| DADT |     | Otr  |
|------|-----|------|
| PART | NO. | Qty. |
|      | D1  | 1    |
|      | D4  | 1    |
|      | D2  | 1    |
|      | D3  | 2    |
|      | W1  | 1    |
|      | W2  | 2    |
|      | W3  | 1    |
|      | 1   | 2    |
|      | 2   | 2    |
|      | 3   | 4    |
|      | 4   | 2    |
|      | 5   | 1    |
|      | 6   | 1    |
|      | 7R  | 1    |
|      | 7L  | 1    |
|      | 8   | 2    |
|      | 9   | 1    |
|      | 10  | 1    |
|      | 12R | 1    |
|      | 12L | 1    |
|      | 14  | 1    |

| PART          | NO. | Qty. |
|---------------|-----|------|
|               | 11  | 4    |
| 57            | 13  | 1    |
|               | 15  | 1    |
| es per per se | B2  | 2    |
| Ŵ             | B3  | 10   |
| 0             | B4  | 4    |
| <u> </u>      | B5  | 7    |
|               | S2L | 1    |
|               | S2R | 1    |
|               | S3R | 1    |
| B             | S3L | 1    |
|               | S4  | 2    |
| (Caller)      | F1  | 8    |
| SDDDD-        | F2  | 8    |

| PART | NO. | Qty. |
|------|-----|------|
|      | F7  | 16   |
|      | F4  | 38   |
|      | F6  | 5    |

| PC | P1  | 2 |
|----|-----|---|
|    | P2  | 1 |
|    | P3  | 2 |
|    | P4R | 1 |
|    | P4L | 1 |
|    | P5  | 1 |