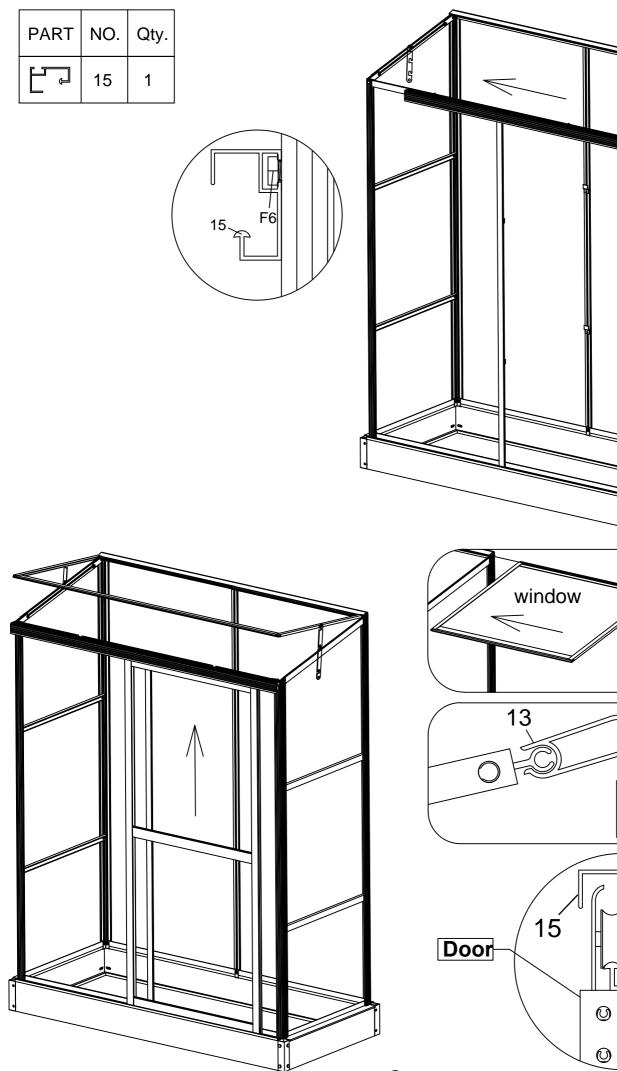

| PART          | NO. | Qty. |
|---------------|-----|------|
|               | 11  | 4    |
| 57            | 13  | 1    |
|               | 15  | 1    |
| es per per se | B2  | 2    |
| Ŵ             | B3  | 10   |
| 0             | B4  | 4    |
| <u> </u>      | B5  | 7    |
|               | S2L | 1    |
|               | S2R | 1    |
|               | S3R | 1    |
| B             | S3L | 1    |
|               | S4  | 2    |
| (Caller)      | F1  | 8    |
| SDDDD-        | F2  | 8    |