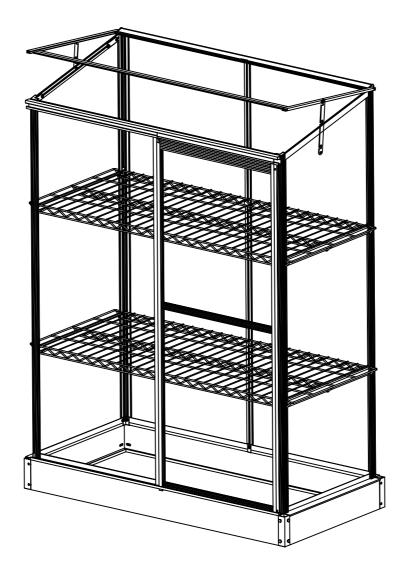

Manual for Greenhouse 0,58x1,3x1,4m

# Greenhouse

**Assembly Instructions** 



### **IMPORTANT**

You must read these instructions carefully before you start to assemble this greenhouse.

Please ensure that you find all parts in the carton box in the correct type and quantity as mentioned in the list illustrated in every page accordingly.

Please carry out the steps in the order set out in these instructions. Do not tighten the steps in the greenhouse until completing on the assembly of the polycarbonate panels.

Keep these instructions in a safe place for future reference.

#### SAFETY ADVICE

We strongly recommend the use of work gloves during assembly. Do not attempt to assemble the greenhouse in windy or wet conditions, Do not touch overhead power cables with the aluminum profiles. Always wear shoes and safety goggles when working with extruded aluminum.

Dispo