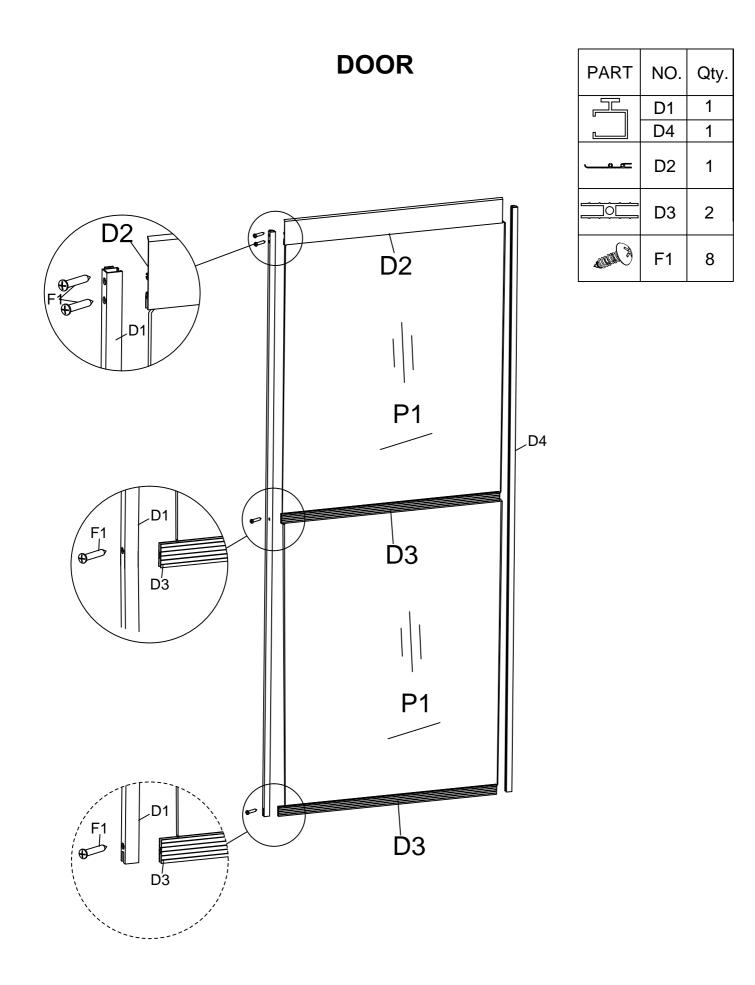

#### PART LIST

| DADT |     | Otr  |
|------|-----|------|
| PART | NO. | Qty. |
|      | D1  | 1    |
|      | D4  | 1    |
|      | D2  | 1    |
|      | D3  | 2    |
|      | W1  | 1    |
|      | W2  | 2    |
|      | W3  | 1    |
|      | 1   | 2    |
|      | 2   | 2    |
|      | 3   | 4    |
|      | 4   | 2    |
|      | 5   | 1    |
|      | 6   | 1    |
|      | 7R  | 1    |
|      | 7L  | 1    |
|      | 8   | 2    |
|      | 9   | 1    |
|      | 10  | 1    |
|      | 12R | 1    |
|      | 12L | 1    |
|      | 14  | 1    |

| PART          | NO. | Qty. |
|---------------|-----|------|
|               | 11  | 4    |
| 57            | 13  | 1    |
|               | 15  | 1    |
| es per per se | B2  | 2    |
| Ŵ             | B3  | 10   |
| 0             | B4  | 4    |
| <u> </u>      | B5  | 7    |
|               | S2L | 1    |
|               | S2R | 1    |
|               | S3R | 1    |
| B             | S3L | 1    |
|               | S4  | 2    |
| (Caller)      | F1  | 8    |
| SDDDD-        | F2  | 8    |