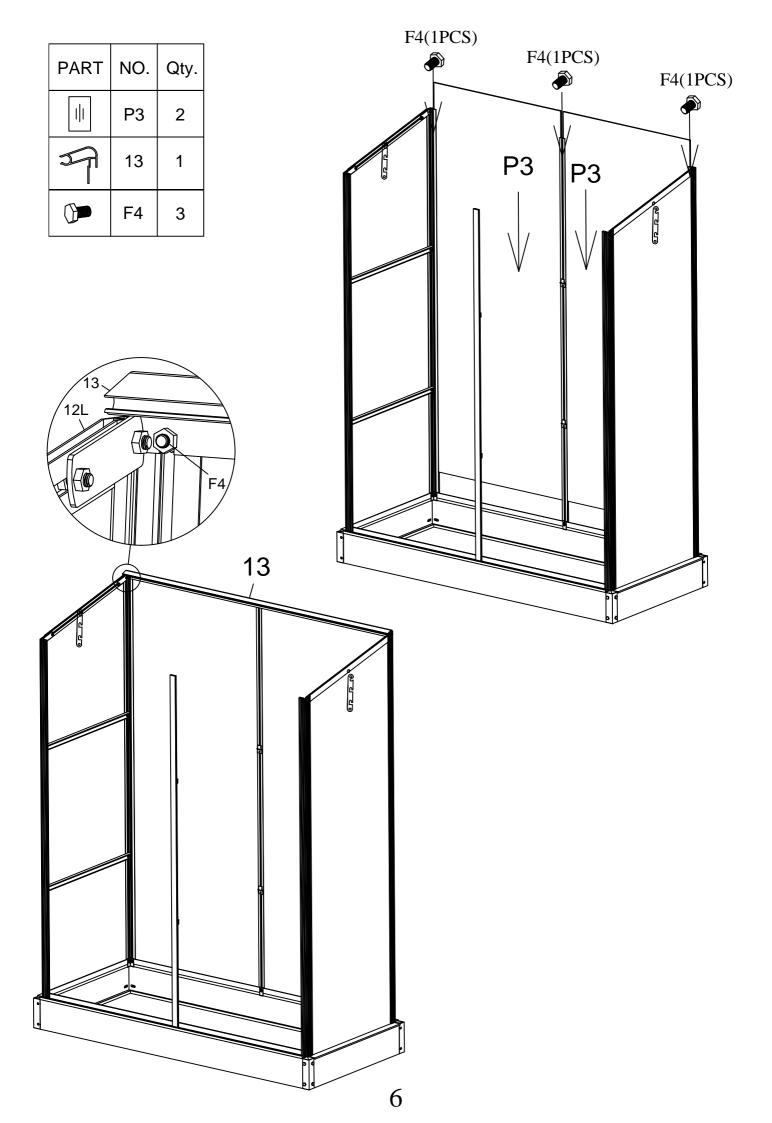

| PART | NO. | Qty. |
|------|-----|------|
|      | F7  | 16   |
|      | F4  | 38   |
|      | F6  | 5    |

| PC | P1  | 2 |
|----|-----|---|
|    | P2  | 1 |
|    | P3  | 2 |
|    | P4R | 1 |
|    | P4L | 1 |
|    | P5  | 1 |