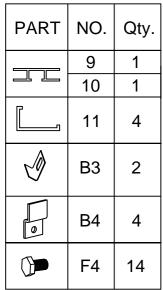

| PART          | NO. | Qty. |
|---------------|-----|------|
|               | 11  | 4    |
| 57            | 13  | 1    |
|               | 15  | 1    |
| es per per se | B2  | 2    |
| Ŵ             | B3  | 10   |
| 0             | B4  | 4    |
| <u> </u>      | B5  | 7    |
|               | S2L | 1    |
|               | S2R | 1    |
|               | S3R | 1    |
| B             | S3L | 1    |
|               | S4  | 2    |
| (Caller)      | F1  | 8    |
| SDDDD-        | F2  | 8    |