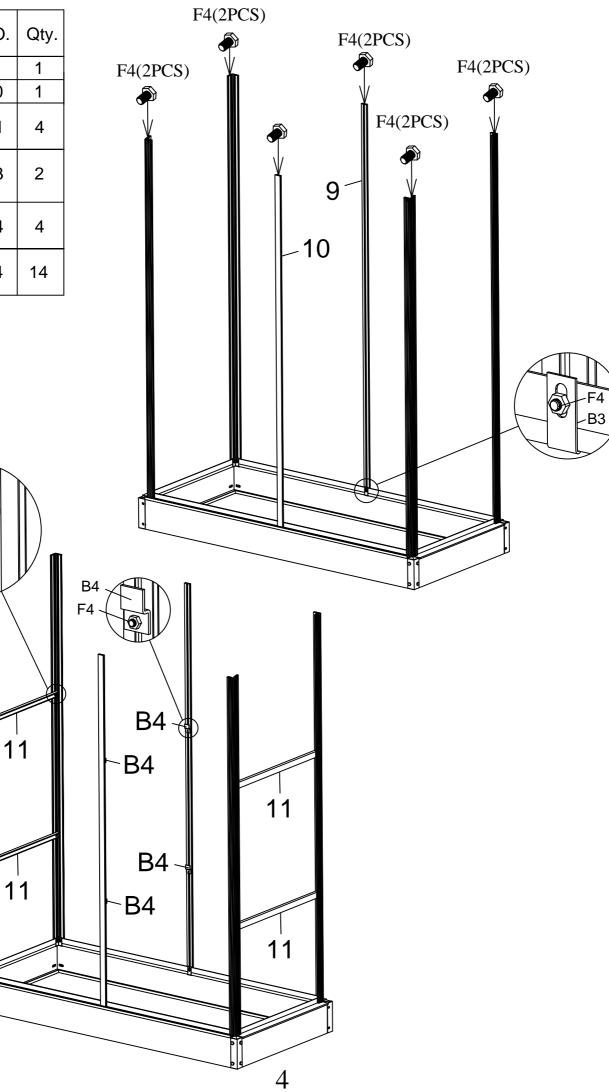

| PART          | NO. | Qty. |
|---------------|-----|------|
|               | 11  | 4    |
| 57            | 13  | 1    |
|               | 15  | 1    |
| es per per se | B2  | 2    |
| Ŵ             | B3  | 10   |
| 0             | B4  | 4    |
| <u> </u>      | B5  | 7    |
|               | S2L | 1    |
|               | S2R | 1    |
|               | S3R | 1    |
| B             | S3L | 1    |
|               | S4  | 2    |
| (Caller)      | F1  | 8    |
| SDDDD-        | F2  | 8    |