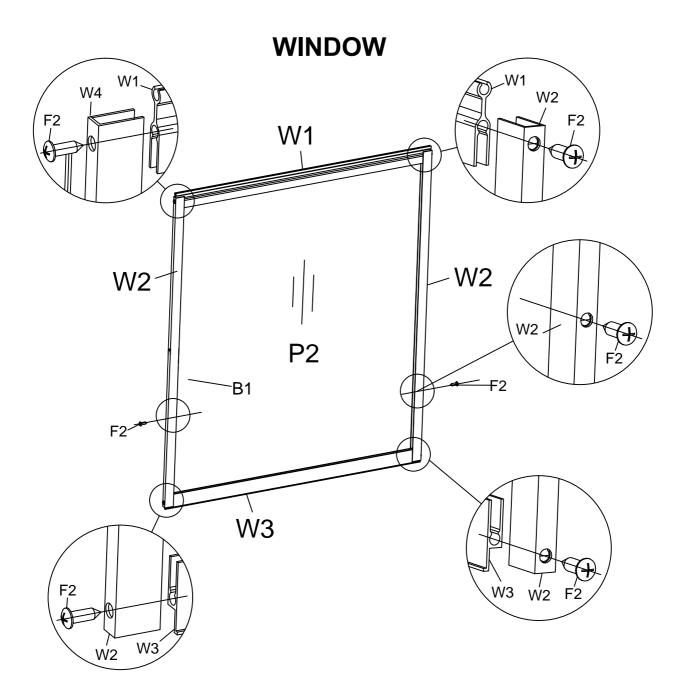

| PART | NO. | Qty. |
|------|-----|------|
|      | W1  | 1    |
|      | W2  | 2    |
|      | W3  | 1    |
|      | P2  | 1    |
| DDDD | F2  | 6    |

11

Ĉ

#### PART LIST

| DADT |     | Otr  |
|------|-----|------|
| PART | NO. | Qty. |
|      | D1  | 1    |
|      | D4  | 1    |
|      | D2  | 1    |
|      | D3  | 2    |
|      | W1  | 1    |
|      | W2  | 2    |
|      | W3  | 1    |
|      | 1   | 2    |
|      | 2   | 2    |
|      | 3   | 4    |
|      | 4   | 2    |
|      | 5   | 1    |
|      | 6   | 1    |
|      | 7R  | 1    |
|      | 7L  | 1    |
|      | 8   | 2    |
|      | 9   | 1    |
|      | 10  | 1    |
|      | 12R | 1    |
|      | 12L | 1    |
|      | 14  | 1    |